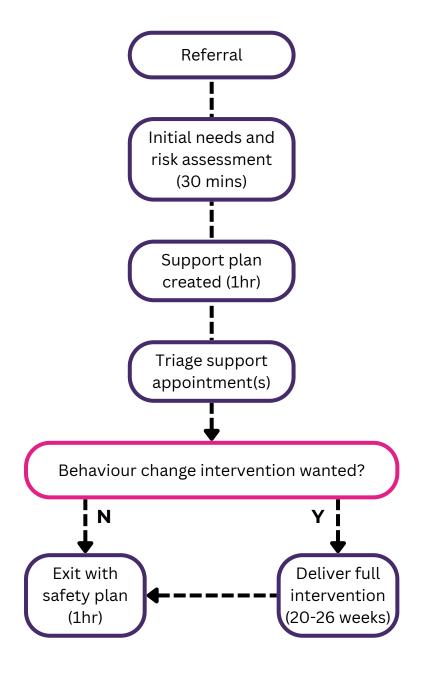

0
- foundationDAPP@ foundationuk.org
- ⊕ @ChoicesDAPP





website

Making a referral to **Positive Choices** 

## FOUNDATION

Inspiring independence. Transforming lives.

the client can be referred. If "yes" to any of the above,

health, housing, etc.)? support (e.g., mental access services and

- Do you want support to relationships? maintain healthier skills to build and
- Do you want to learn causing harm or upset? your behaviour is
- Are you concerned that Referral Questions

Get consent to refer.

pathway for guidance. Use the questions and

"avisude". "unhealthy" rather than Use words such as

difficulty in relationships. is causing harm or people whose behaviour service which supports Choices is a voluntary Explain that Positive

Referral Guidance

## **+Choices Support Pathway**